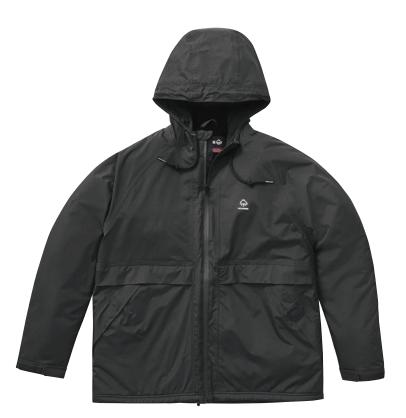

# I-90 RIPSTOP SHERPA LINED RAIN JACKET

The Wolverine I-90 Ripstop Sherpa Lined Rain Jacket fabric keeps rain from getting through to your skin, while also giving you extra warmth with Sherpa lining.

### **SPECS & TECH**

- Waterproof, breathable nylon ripstop with soft sherpa lining to keep you warm.
- Seam-sealed.
- Exposed, water-resistant, reverse coil zipper with internal wind flap.
- Waterproof zipper closure with interior magnetic closure fully lined in sherpa.
- Adjustable hook and loop cuffs
- Side entry hand-warmer pockets with magnetic closure fully lined in sherpa.
- Three-piece hood with front extension.
- Two top-entry pockets with flap closure.
- Reflective Wolverine logo on LHS chest.

## FABRIC

Shell: 100% Nylon Ripstop; 153gsm.
Lining: 100% Polyester Sherpa Fleece; 330gsm.
Waterproof fabric rating: 3,000mm.
Breathability rating: 3,000mvp.