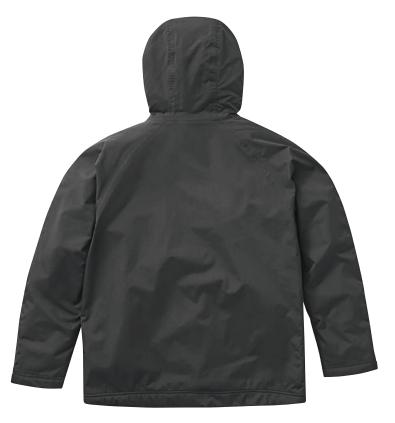

# I-90 RIPSTOP SHERPA LINED RAIN JACKET

The Wolverine I-90 Ripstop Sherpa Lined Rain Jacket fabric keeps rain from getting through to your skin, while also giving you extra warmth with Sherpa lining.

### **SPECS & TECH**

- Waterproof, breathable nylon ripstop with soft sherpa lining to keep you warm.
- Seam-sealed.
- Exposed, water-resistant, reverse coil zipper with internal wind flap.
- Waterproof zipper closure with interior magnetic closure fully lined in sherpa.
- Adjustable hook and loop cuffs
- Side entry hand-warmer pockets with magnetic closure fully lined in sherpa.
- Three-piece hood with front extension.
- Two top-entry pockets with flap closure.
- Reflective Wolverine logo on LHS chest.